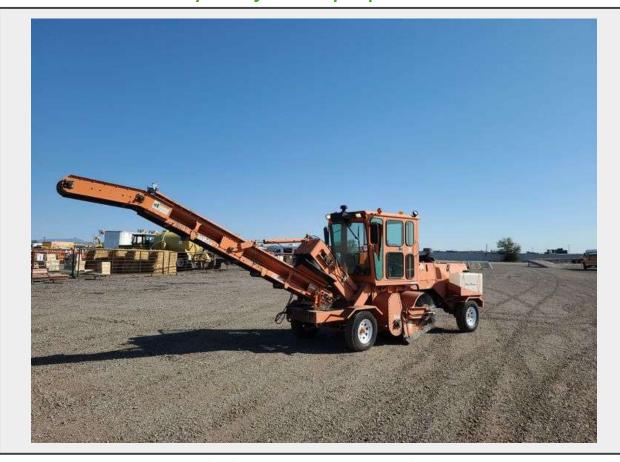

Sale Name: September 21st Regional Online Equipment Auction

LOT 7661 - Broce Broom w/ Conveyor - Albuquerque NM

Off Site Loadout Hours 09/22/24 9:00 AM and Ends 09/27/24 4:00 PM by appointment

Terms THIS LISTING IS SUBJECT TO J&J AUCTIONEERS TERMS AND CONDITIONS, INCLUDING WITHOUT LIMITATION, THIS CATALOG IS ONLY A "GUIDE" AND MAY NOT BE ACCURATE, THAT ALL SALES ARE FINAL AND THAT BUYER IS RESPONSIBLE FOR INSPECTION OF ALL EQUIPMENT PRIOR TO BIDDING. ALL LOTS HAVE DEFICIENCIES. PHOTOS MAY SHOW MULTIPLE LOTS IN THE BACKGROUND. QUANTITIES AND LENGHTS ARE APPROXIMATE J&J AUCTIONEERS DOES NOT OFFER SHIPPING ON THIS LOT AND SUCH SHIPPING IS THE SOLE RESPONSIBILITY OF THE BUYER. THANK YOU FOR YOUR BUSINESS.