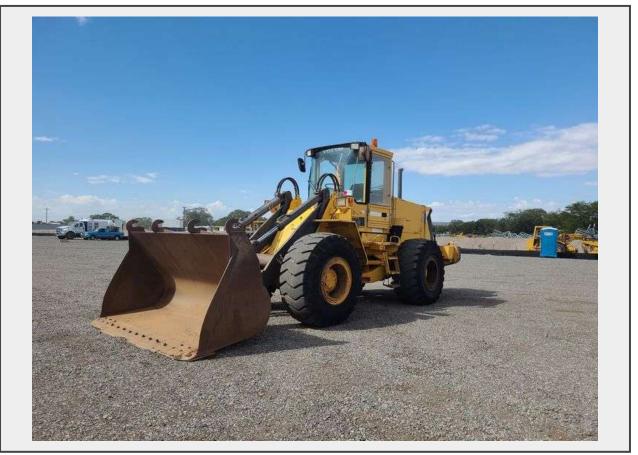

Sale Name: September 21st Regional Online Equipment Auction LOT 613 - 1994 Volvo L120 Wheel Loader - Albuquerque NM

**Terms** THIS LISTING IS SUBJECT TO J&J AUCTIONEERS TERMS AND CONDITIONS, INCLUDING WITHOUT LIMITATION, THIS CATALOG IS ONLY A "GUIDE" AND MAY NOT BE ACCURATE, THAT ALL SALES ARE FINAL AND THAT BUYER IS RESPONSIBLE FOR INSPECTION OF ALL EQUIPMENT PRIOR TO BIDDING. ALL LOTS HAVE DEFICIENCIES. PHOTOS MAY SHOW MULTIPLE LOTS IN THE BACKGROUND. QUANTITIES AND LENGHTS ARE APPROXIMATE J&J AUCTIONEERS DOES NOT OFFER SHIPPING ON THIS LOT AND SUCH SHIPPING IS THE SOLE RESPONSIBILITY OF THE BUYER. THANK YOU FOR YOUR BUSINESS.

## Description

W/ GP Bucket, A/C Cab Serial Number: V61045, Hours Observed: 4394 Quantity: 1

https://auctions.jandjauction.com/