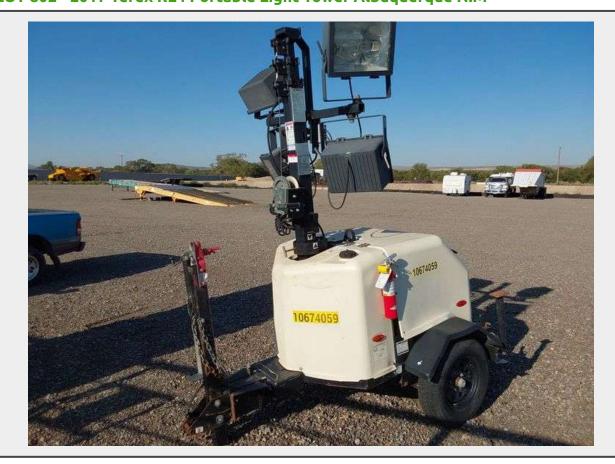

## **Sale Name:** September 21st Regional Online Equipment Auction **LOT 802 - 2017 Terex RL4 Portable Light Tower Albuquerque N.M**

Terms THIS LISTING IS SUBJECT TO J&J AUCTIONEERS TERMS AND CONDITIONS, INCLUDING WITHOUT LIMITATION, THIS CATALOG IS ONLY A "GUIDE" AND MAY NOT BE ACCURATE, THAT ALL SALES ARE FINAL AND THAT BUYER IS RESPONSIBLE FOR INSPECTION OF ALL EQUIPMENT PRIOR TO BIDDING. ALL LOTS HAVE DEFICIENCIES. PHOTOS MAY SHOW MULTIPLE LOTS IN THE BACKGROUND. QUANTITIES AND LENGHTS ARE APPROXIMATE J&J AUCTIONEERS DOES NOT OFFER SHIPPING ON THIS LOT AND SUCH SHIPPING IS THE SOLE RESPONSIBILITY OF THE BUYER. THANK YOU FOR YOUR BUSINESS.

## Description

S/A MTD

Serial Number: RL4J-5732, Hours Observed: 4254

Quantity: 1

https://auctions.jandjauction.com/