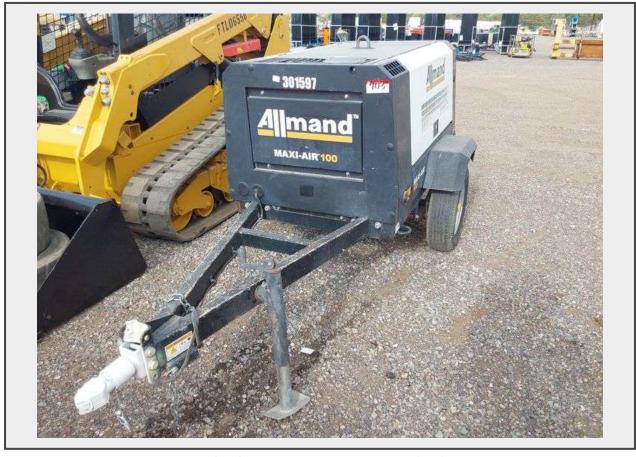

Sale Name: September 21st Regional Online Equipment Auction

LOT 703 - 2020 Allmand MA100-6E 100CFM Portable Air Compressor

Off Site Loadout Hours 09/22/24 9:00 AM and Ends 09/27/24 4:00 PM by appointment

## Description

**Serial Number:** B6-6E10175, **Hours Observed:** 750, This Unit is Sold As Equipment No Title

Quantity: 1

https://auctions.jandjauction.com/