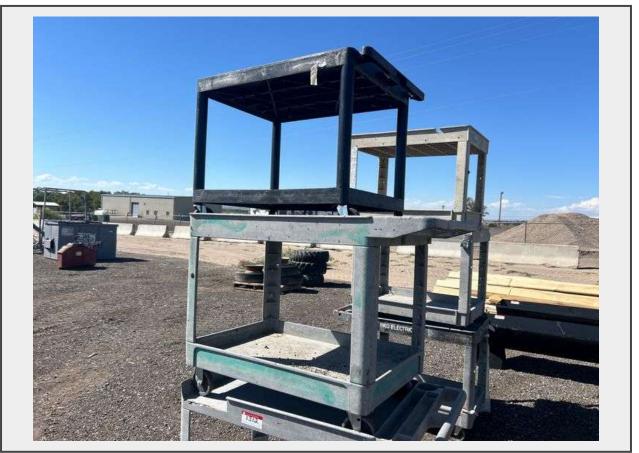

Sale Name: September 21st Regional Online Equipment Auction LOT 1312 - Qty 3 Rolling Shop Carts - Albuquerque NM

**Off Site Loadout Hours** 09/22/24 9:00 AM and Ends 09/27/24 4:00 PM by appointment

**Terms** THIS LISTING IS SUBJECT TO J&J AUCTIONEERS TERMS AND CONDITIONS, INCLUDING WITHOUT LIMITATION, THIS CATALOG IS ONLY A "GUIDE" AND MAY NOT BE ACCURATE, THAT ALL SALES ARE FINAL AND THAT BUYER IS RESPONSIBLE FOR INSPECTION OF ALL EQUIPMENT PRIOR TO BIDDING. ALL LOTS HAVE DEFICIENCIES. PHOTOS MAY SHOW MULTIPLE LOTS IN THE BACKGROUND. QUANTITIES AND LENGHTS ARE APPROXIMATE J&J AUCTIONEERS DOES NOT OFFER SHIPPING ON THIS LOT AND SUCH SHIPPING IS THE SOLE RESPONSIBILITY OF THE BUYER. THANK YOU FOR YOUR BUSINESS.