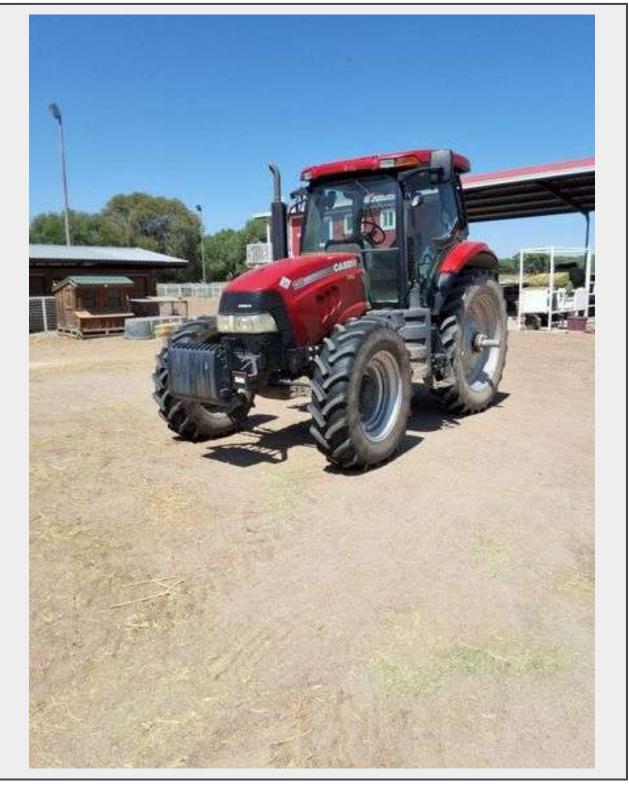

Sale Name: September 21st Regional Online Equipment Auction LOT 10501 - 2008 Case Puma 140 MFWP Tractor - Belen NM

Off Site Loadout Hours By appointment with 24 Hour Notice

**Terms** THIS LISTING IS SUBJECT TO J&J AUCTIONEERS TERMS AND CONDITIONS, INCLUDING WITHOUT LIMITATION, THIS CATALOG IS ONLY A "GUIDE" AND MAY NOT BE ACCURATE, THAT ALL SALES ARE FINAL AND THAT BUYER IS RESPONSIBLE FOR INSPECTION OF ALL EQUIPMENT PRIOR TO BIDDING. ALL LOTS HAVE DEFICIENCIES. PHOTOS MAY SHOW MULTIPLE LOTS IN THE BACKGROUND. QUANTITIES AND LENGHTS ARE APPROXIMATE J&J AUCTIONEERS DOES NOT OFFER SHIPPING ON THIS LOT AND SUCH SHIPPING IS THE SOLE RESPONSIBILITY OF THE BUYER. THANK YOU FOR YOUR BUSINESS.

Description A/C, Cab, 3Pt PTO Serial Number: 28BL25456, Hours Observed: 5822 Quantity: 1

**IN Auctioneers** 

https://auctions.jandjauction.com/