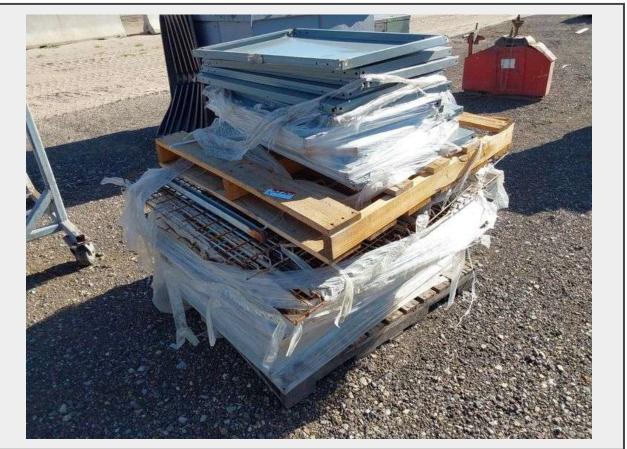

Sale Name: September 21st Regional Online Equipment Auction LOT 3220 - Metal Shelving - Albuquerque NM

**Off Site Loadout Hours** 09/22/24 9:00 AM and Ends 09/27/24 4:00 PM by appointment

**Terms** THIS LISTING IS SUBJECT TO J&J AUCTIONEERS TERMS AND CONDITIONS, INCLUDING WITHOUT LIMITATION, THIS CATALOG IS ONLY A "GUIDE" AND MAY NOT BE ACCURATE, THAT ALL SALES ARE FINAL AND THAT BUYER IS RESPONSIBLE FOR INSPECTION OF ALL EQUIPMENT PRIOR TO BIDDING. ALL LOTS HAVE DEFICIENCIES. PHOTOS MAY SHOW MULTIPLE LOTS IN THE BACKGROUND. QUANTITIES AND LENGHTS ARE APPROXIMATE J&J AUCTIONEERS DOES NOT OFFER SHIPPING ON THIS LOT AND SUCH SHIPPING IS THE SOLE RESPONSIBILITY OF THE BUYER. THANK YOU FOR YOUR BUSINESS.