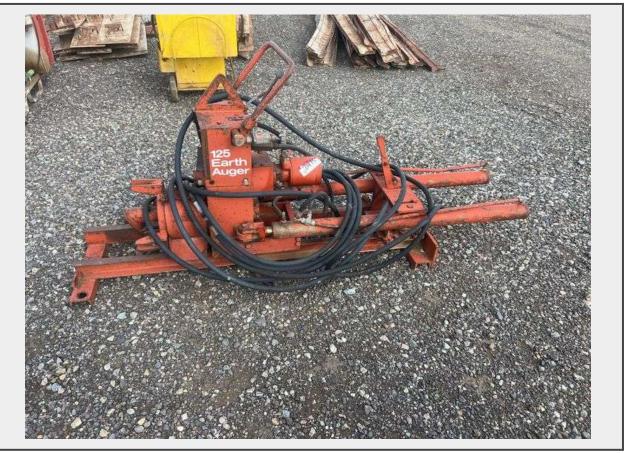

Sale Name: September 21st Regional Online Equipment Auction LOT 2415 - Ditch Witch Earth Auger - Albuquerque NM

**Off Site Loadout Hours** 09/22/24 9:00 AM and Ends 09/27/24 4:00 PM by appointment

**Terms** THIS LISTING IS SUBJECT TO J&J AUCTIONEERS TERMS AND CONDITIONS, INCLUDING WITHOUT LIMITATION, THIS CATALOG IS ONLY A "GUIDE" AND MAY NOT BE ACCURATE, THAT ALL SALES ARE FINAL AND THAT BUYER IS RESPONSIBLE FOR INSPECTION OF ALL EQUIPMENT PRIOR TO BIDDING. ALL LOTS HAVE DEFICIENCIES. PHOTOS MAY SHOW MULTIPLE LOTS IN THE BACKGROUND. QUANTITIES AND LENGHTS ARE APPROXIMATE J&J AUCTIONEERS DOES NOT OFFER SHIPPING ON THIS LOT AND SUCH SHIPPING IS THE SOLE RESPONSIBILITY OF THE BUYER. THANK YOU FOR YOUR BUSINESS.