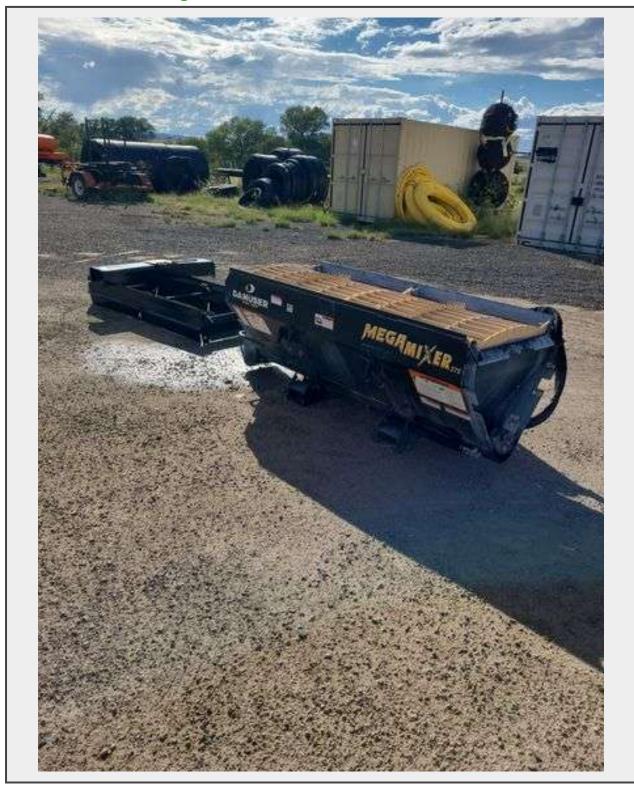

**Sale Name:** September 21st Regional Online Equipment Auction

LOT 1703 - Danuser Mega Mixer S75 Cement Mixer Attachment - Raton N.M.

Terms THIS LISTING IS SUBJECT TO J&J AUCTIONEERS TERMS AND CONDITIONS, INCLUDING WITHOUT LIMITATION, THIS CATALOG IS ONLY A "GUIDE" AND MAY NOT BE ACCURATE, THAT ALL SALES ARE FINAL AND THAT BUYER IS RESPONSIBLE FOR INSPECTION OF ALL EQUIPMENT PRIOR TO BIDDING. ALL LOTS HAVE DEFICIENCIES. PHOTOS MAY SHOW MULTIPLE LOTS IN THE BACKGROUND. QUANTITIES AND LENGHTS ARE APPROXIMATE J&J AUCTIONEERS DOES NOT OFFER SHIPPING ON THIS

## **Description**

W/ height extension, chute **Serial #** 2039, **To Fit Skid Steer Loader**,

Quantity: 1

https://auctions.jandjauction.com/