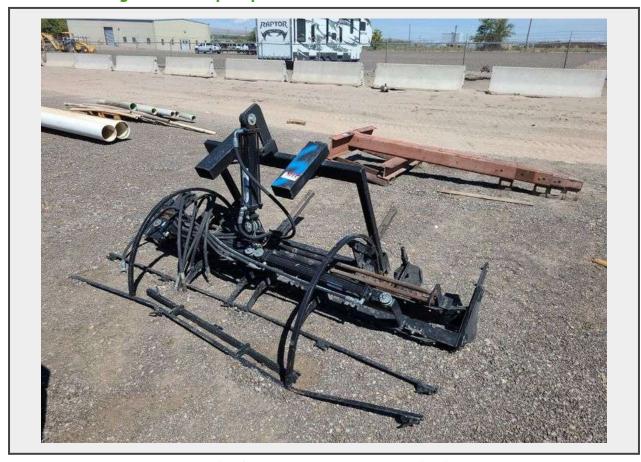

Sale Name: September 21st Regional Online Equipment Auction

LOT 3213 - Drag Box - Albuquerque NM

Off Site Loadout Hours 09/22/24 9:00 AM and Ends 09/27/24 4:00 PM by appointment

Terms THIS LISTING IS SUBJECT TO J&J AUCTIONEERS TERMS AND CONDITIONS, INCLUDING WITHOUT LIMITATION, THIS CATALOG IS ONLY A "GUIDE" AND MAY NOT BE ACCURATE, THAT ALL SALES ARE FINAL AND THAT BUYER IS RESPONSIBLE FOR INSPECTION OF ALL EQUIPMENT PRIOR TO BIDDING. ALL LOTS HAVE DEFICIENCIES. PHOTOS MAY SHOW MULTIPLE LOTS IN THE BACKGROUND. QUANTITIES AND LENGHTS ARE APPROXIMATE J&J AUCTIONEERS DOES NOT OFFER SHIPPING ON THIS LOT AND SUCH SHIPPING IS THE SOLE RESPONSIBILITY OF THE BUYER. THANK YOU FOR YOUR BUSINESS.

## **Description**

to fit Sealer Truck

Quantity: 1

https://auctions.jandjauction.com/