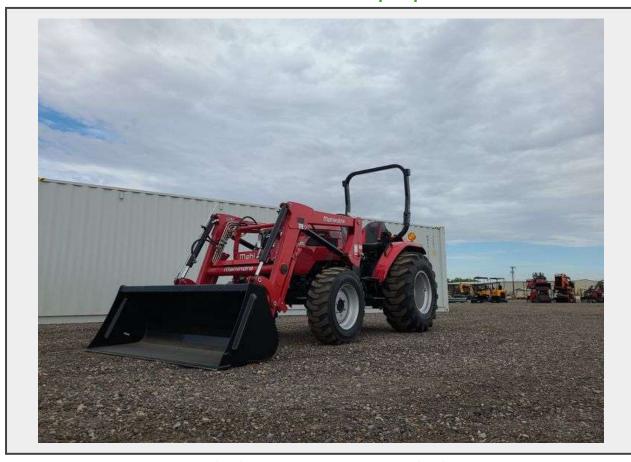

## **Sale Name:** September 21st Regional Online Equipment Auction LOT 408 - 2022 Mahindra 2645 4X4 Tractor - Albuquerque NM

Off Site Loadout Hours 09/22/24 9:00 AM and Ends 09/27/24 4:00 PM by appointment

## **Description**

PTO

Serial Number: 45GRS01520, Hours Observed: 1.6

Quantity: 1

https://auctions.jandjauction.com/