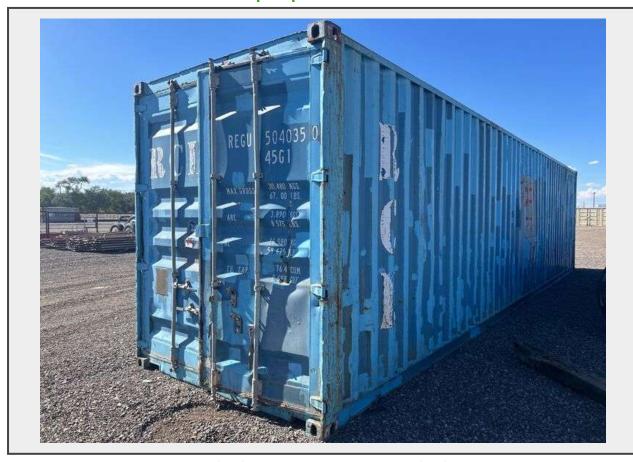

Sale Name: September 21st Regional Online Equipment Auction

LOT 1501 - 40ft Container - Albuquerque NM

Off Site Loadout Hours 06/02/24 9:00 AM and Ends 06/07/24 4:00 PM by appointment

Terms THIS LISTING IS SUBJECT TO J&J AUCTIONEERS TERMS AND CONDITIONS, INCLUDING WITHOUT LIMITATION, THIS CATALOG IS ONLY A "GUIDE" AND MAY NOT BE ACCURATE, THAT ALL SALES ARE FINAL AND THAT BUYER IS RESPONSIBLE FOR INSPECTION OF ALL EQUIPMENT PRIOR TO BIDDING. ALL LOTS HAVE DEFICIENCIES. PHOTOS MAY SHOW MULTIPLE LOTS IN THE BACKGROUND. QUANTITIES AND LENGHTS ARE APPROXIMATE J&J AUCTIONEERS DOES NOT OFFER SHIPPING ON THIS LOT AND SUCH SHIPPING IS THE SOLE RESPONSIBILITY OF THE BUYER. THANK YOU FOR YOUR BUSINESS.

REGU504035045G1

Quantity: 1