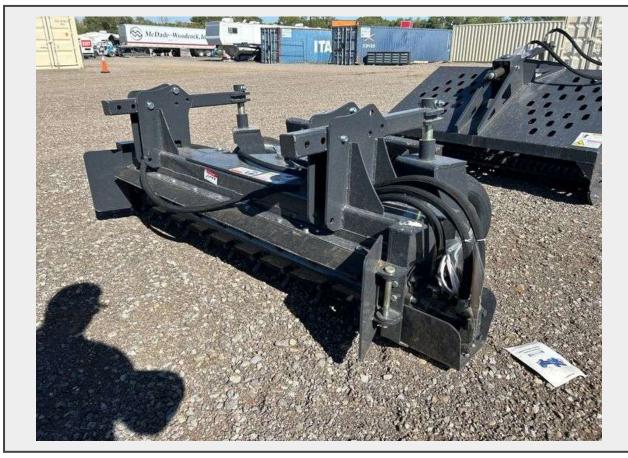

Sale Name: September 21st Regional Online Equipment Auction

LOT 2288 - 2024 Landhonor PR-12-72W Power Rake Attachment - Albuquerque NM

## **Description**

To Fit Skid Steer Loader ,, Unused ,
Quantity: 1

https://auctions.jandjauction.com/