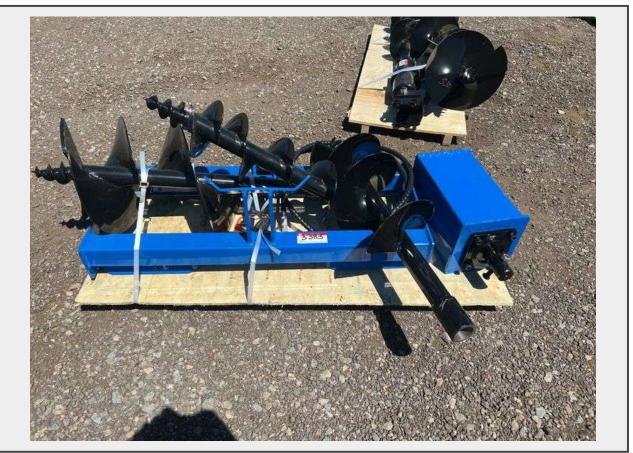

Sale Name: September 21st Regional Online Equipment Auction LOT 3383 - 2024 GIYI Auger Attachment - Albuquerque NM

## Description

8in auger ,with 12in/16in auger rod

Serial # B33870, To Fit Skid Steer Loader ,, Unused , Quantity: 1

https://auctions.jandjauction.com/