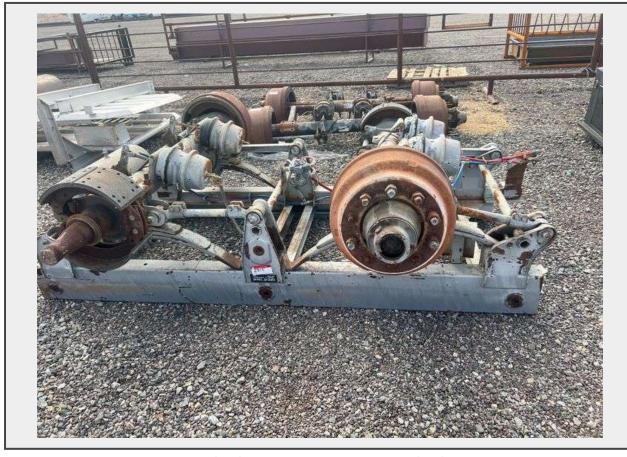

## Sale Name: September 21st Regional Online Equipment Auction

LOT 2815 - Rear Trailer Frame w/ Axles - Albuquerque NM

Off Site Loadout Hours 09/22/24 9:00 AM and Ends 09/27/24 4:00 PM by appointment

Terms This Listing is subject to J&J auctioneers terms and conditions, including without limitation, this catalog is only a "guide" and may not be accurate, that all sales are final and that buyer is responsible for inspection of all equipment prior to bidding. All lots have deficiencies. Photos may show multiple lots in the background. Quantities and lenghts are approximate J&J auctioneers does not offer shipping on this lot and such shipping is the sole responsibility of the buyer. Thank you for your business.