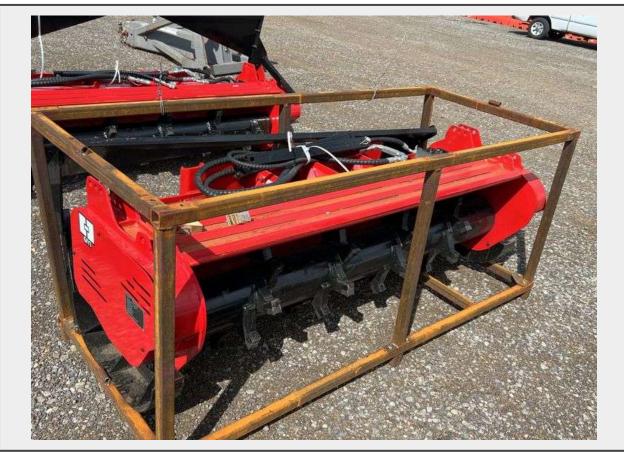

## **Sale Name:** September 21st Regional Online Equipment Auction LOT 3381 - 2024 GIYI 72" Mulcher Attachment - Albuquerque NM

## **Description**

Serial # THJ7224072015, To Fit Skid Steer Loader ,, Unused ,

Quantity: 1

https://auctions.jandjauction.com/