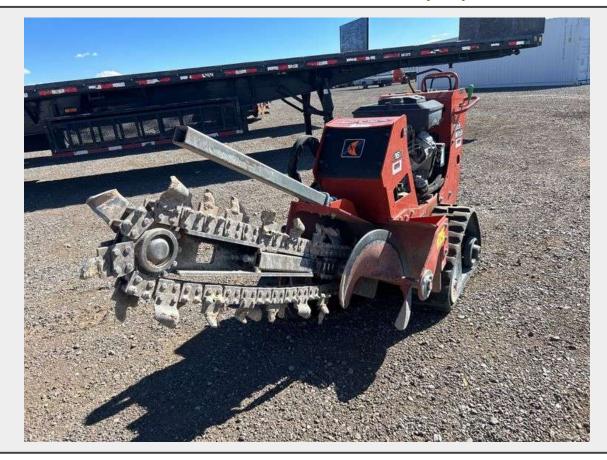

## LOT 7504 - Ditch Witch C16X Walkbehind Trencher - Albuquerque NM

Off Site Loadout Hours 09/22/24 9:00 AM and Ends 09/27/24 4:00 PM by appointment

Terms THIS LISTING IS SUBJECT TO J&J AUCTIONEERS TERMS AND CONDITIONS, INCLUDING WITHOUT LIMITATION, THIS CATALOG IS ONLY A "GUIDE" AND MAY NOT BE ACCURATE, THAT ALL SALES ARE FINAL AND THAT BUYER IS RESPONSIBLE FOR INSPECTION OF ALL EQUIPMENT PRIOR TO BIDDING. ALL LOTS HAVE DEFICIENCIES. PHOTOS MAY SHOW MULTIPLE LOTS IN THE BACKGROUND. QUANTITIES AND LENGHTS ARE APPROXIMATE J&J AUCTIONEERS DOES NOT OFFER SHIPPING ON THIS LOT AND SUCH SHIPPING IS THE SOLE RESPONSIBILITY OF THE BUYER. THANK YOU FOR YOUR BUSINESS.

## **Description**

w/ 1cyl, 3ft digging chain

Serial Number: DWPC16XAPM0002659, Hours Observed: 528

Quantity: 1

https://auctions.jandjauction.com/