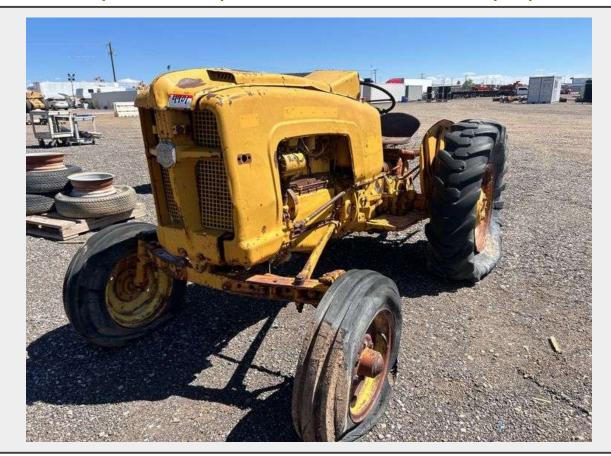

Sale Name: September 21st Regional Online Equipment Auction

LOT 4901 - Inoperable Minneapolis Moline 335A1W Tractor - Albuquerque NM

Off Site Loadout Hours 09/22/24 9:00 AM and Ends 09/27/24 4:00 PM by appointment

## **Description**

Serial Number: 1130028

Quantity: 1

https://auctions.jandjauction.com/