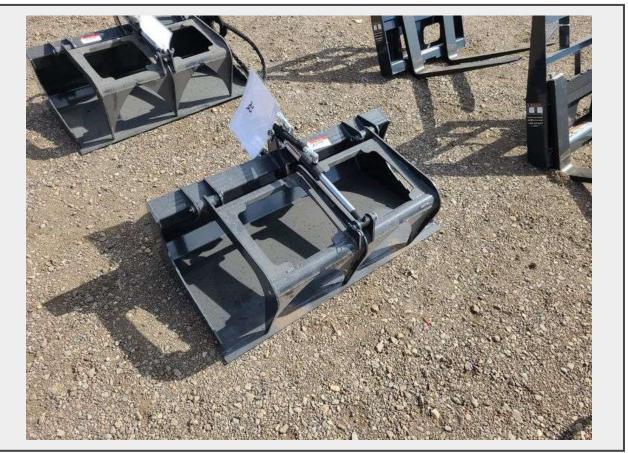

Sale Name: September 21st Regional Online Equipment Auction LOT 2247 - 2024 Wolverine MSG-11-44W Mini Stump Grapple - Albuquerque NM

## Description

Serial # ZW-00843, To Fit Mini Skid Steer Loader ,, Unused , Quantity: 1

https://auctions.jandjauction.com/