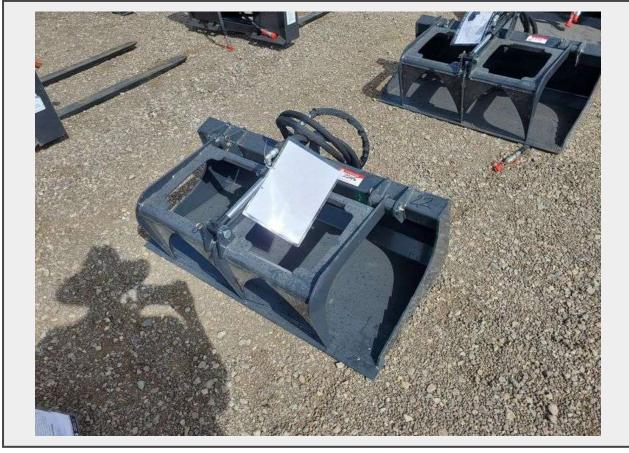

Sale Name: September 21st Regional Online Equipment Auction

LOT 2245 - 2024 Wolverine MSG-11-44W Mini Stump Grapple - Albuquerque NM

## **Description**

Serial # ZW-00858, To Fit Mini Skid Steer Loader ,, Unused ,

Quantity: 1

https://auctions.jandjauction.com/