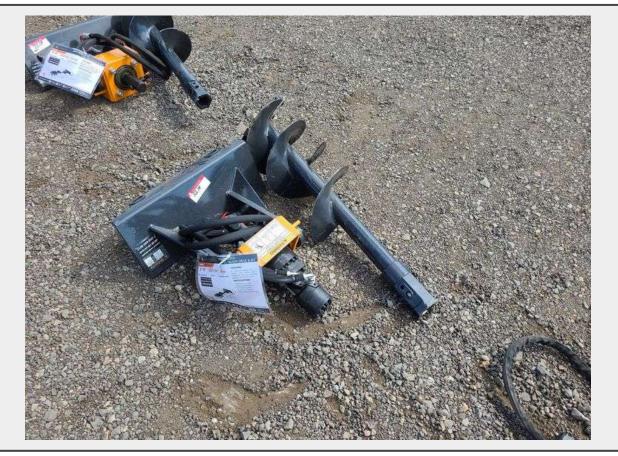

Sale Name: September 21st Regional Online Equipment Auction

LOT 2219 - 2024 Wolverine MAD-12-12D Mini Auger Drive & Bit - Albuquerque NM

Unused .

Off Site Loadout Hours 09/22/24 9:00 AM and Ends 09/27/24 4:00 PM by appointment

## **Description**

Serial # ZW-01248, To Fit Skid Steer Loader, Unused,

Quantity: 1

https://auctions.jandjauction.com/