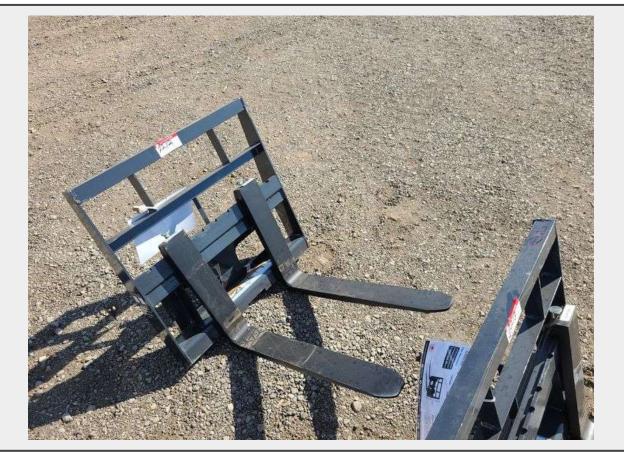

Sale Name: September 21st Regional Online Equipment Auction

LOT 2212 - 2024 Wolverine MPF-11-2500G Mini Pallet Fork - Albuquerque NM

## **Description**

Serial # ZW-01018, To Fit Mini Skid Steer Loader ,, Unused , Quantity: 1

https://auctions.jandjauction.com/