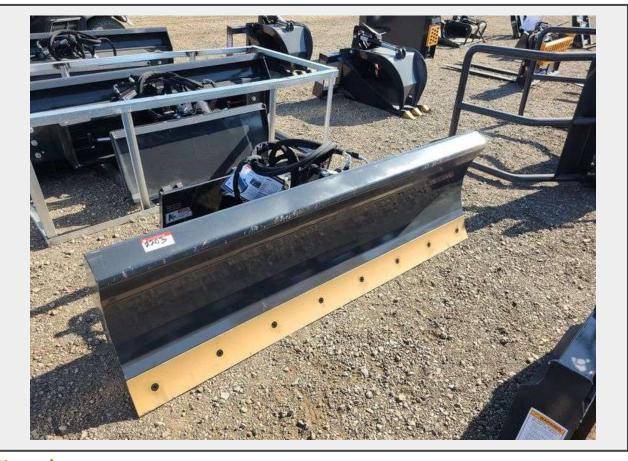

Sale Name: September 21st Regional Online Equipment Auction

LOT 2203 - 2024 Wolverine SWDB-11-84W Dozer Blade - Albuquerque NM

## **Description**

Serial # ZW-00975, To Fit Skid Steer Loader, Unused,

Quantity: 1

https://auctions.jandjauction.com/