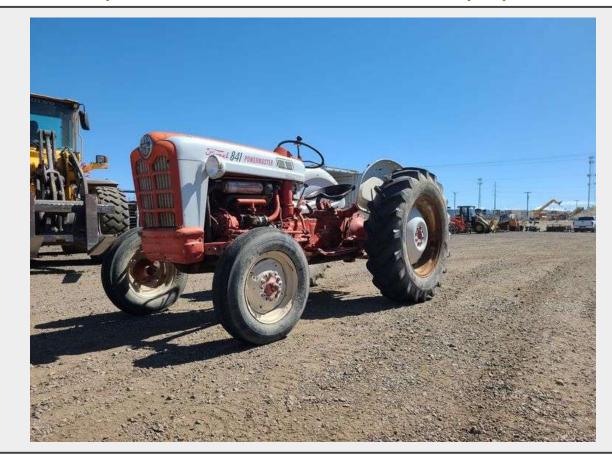

Sale Name: September 21st Regional Online Equipment Auction

LOT 4801 - Inoperable 1959 Ford 800 48 HP Gas Tractor - Albuquerque NM

Off Site Loadout Hours 09/22/24 9:00 AM and Ends 09/27/24 4:00 PM by appointment

## **Description**

w/3pt, PTO

Serial Number: 62176

Quantity: 1

https://auctions.jandjauction.com/