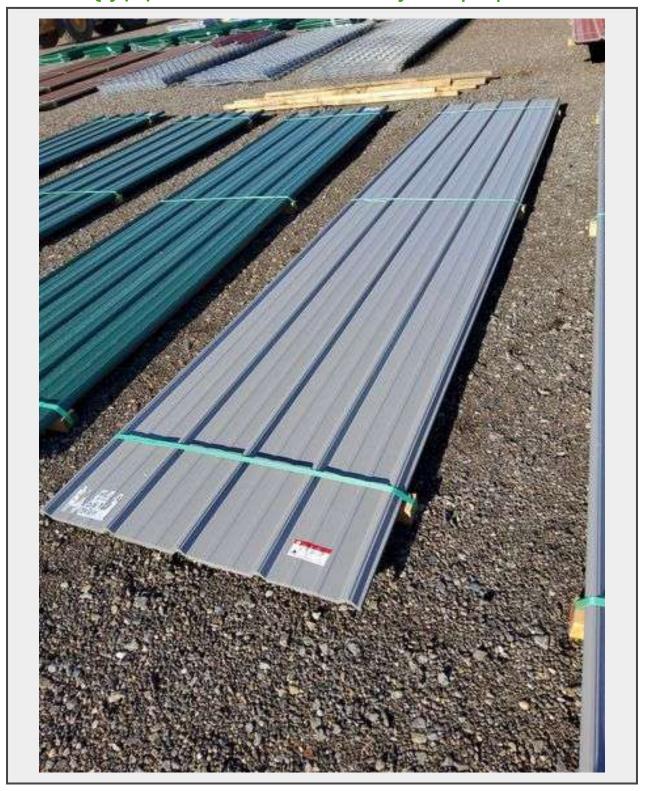

## Sale Name: September 21st Regional Online Equipment Auction LOT 2923 - Qty (25) 16 ft 29GA AG Panel Pewter Gray - Albuquerque NM

Off Site Loadout Hours 09/22/24 9:00 AM and Ends 09/27/24 4:00 PM by appointment