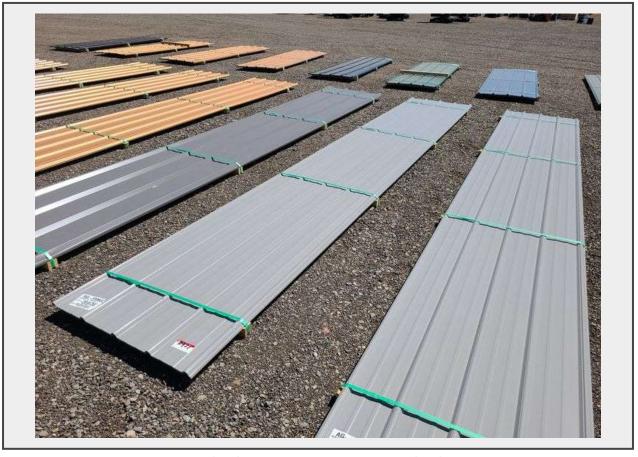

Sale Name: September 21st Regional Online Equipment Auction

LOT 2921 - Qty (20) 20 ft 29GA AG Panel Pewter Gray - Albuquerque NM

Off Site Loadout Hours 09/22/24 9:00 AM and Ends 09/27/24 4:00 PM by appointment