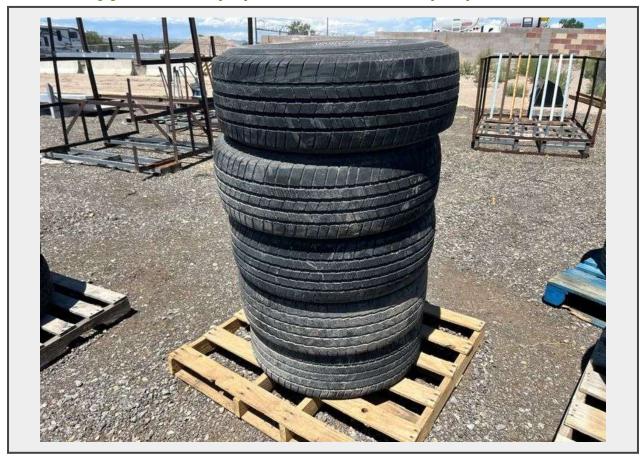

**Sale Name:** September 21st Regional Online Equipment Auction

LOT 3907 - Oty Michelin 265/70/R17 and 16 Tires - Albuquerque NM

Off Site Loadout Hours 09/22/24 9:00 AM and Ends 09/27/24 4:00 PM by appointment