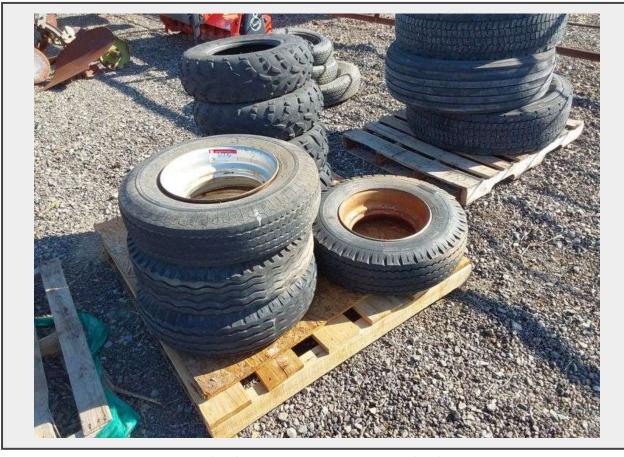

## **Sale Name:** September 21st Regional Online Equipment Auction LOT 3006 - Qty 2 pallets Misc Trailer Tires - Albuquerque NM

Off Site Loadout Hours 09/22/24 9:00 AM and Ends 09/27/24 4:00 PM by appointment

## **Description**

Sizes: 25/8/4 and 205x75R14

Quantity: 1

https://auctions.jandjauction.com/