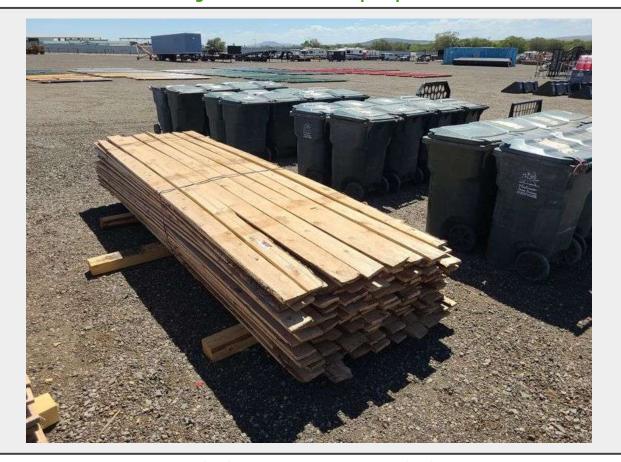

## **Sale Name:** September 21st Regional Online Equipment Auction LOT 3804 - Bundle 1x6 Rough Cut Lumber - Albuquerque NM

Off Site Loadout Hours 09/22/24 9:00 AM and Ends 09/27/24 4:00 PM by appointment