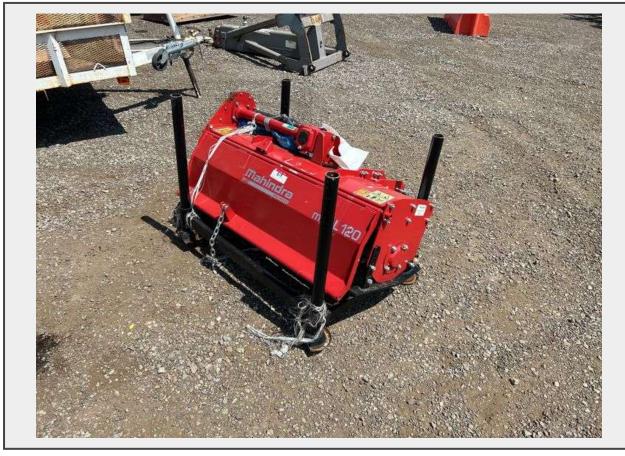

## Sale Name: July 20th & 21st Albuquerque Area Equipment Auction

LOT 618 - Mahindra 48" mTill 120 Tiller Attachment

Terms THIS LISTING IS SUBJECT TO J&J AUCTIONEERS TERMS AND CONDITIONS, INCLUDING WITHOUT LIMITATION, THIS CATALOG IS ONLY A "GUIDE" AND MAY NOT BE ACCURATE, THAT ALL SALES ARE FINAL AND THAT BUYER IS RESPONSIBLE FOR INSPECTION OF ALL EQUIPMENT PRIOR TO BIDDING. ALL LOTS HAVE DEFICIENCIES. PHOTOS MAY SHOW MULTIPLE LOTS IN THE BACKGROUND. QUANTITIES AND LENGHTS ARE APPROXIMATE J&J AUCTIONEERS DOES NOT OFFER SHIPPING ON THIS LOT AND SUCH SHIPPING IS THE SOLE RESPONSIBILITY OF THE BUYER. THANK YOU FOR YOUR BUSINESS.