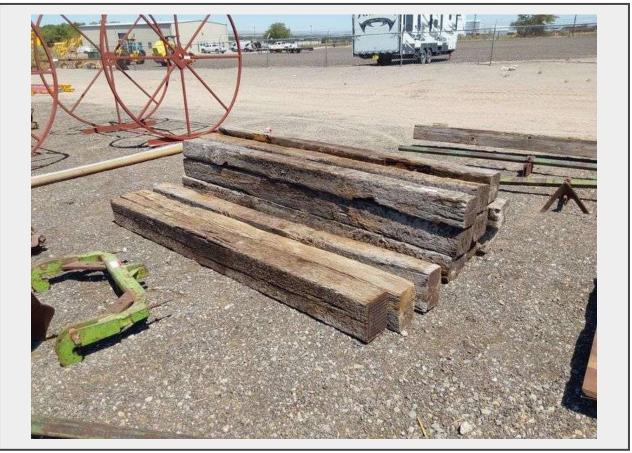

Sale Name: July 20th & 21st Albuquerque Area Equipment Auction LOT 2824 - Qty of 8 1/2 ft Rail Road Ties

**Terms** THIS LISTING IS SUBJECT TO J&J AUCTIONEERS TERMS AND CONDITIONS, INCLUDING WITHOUT LIMITATION, THIS CATALOG IS ONLY A "GUIDE" AND MAY NOT BE ACCURATE, THAT ALL SALES ARE FINAL AND THAT BUYER IS RESPONSIBLE FOR INSPECTION OF ALL EQUIPMENT PRIOR TO BIDDING. ALL LOTS HAVE DEFICIENCIES. PHOTOS MAY SHOW MULTIPLE LOTS IN THE BACKGROUND. QUANTITIES AND LENGHTS ARE APPROXIMATE J&J AUCTIONEERS DOES NOT OFFER SHIPPING ON THIS LOT AND SUCH SHIPPING IS THE SOLE RESPONSIBILITY OF THE BUYER. THANK YOU FOR YOUR BUSINESS.