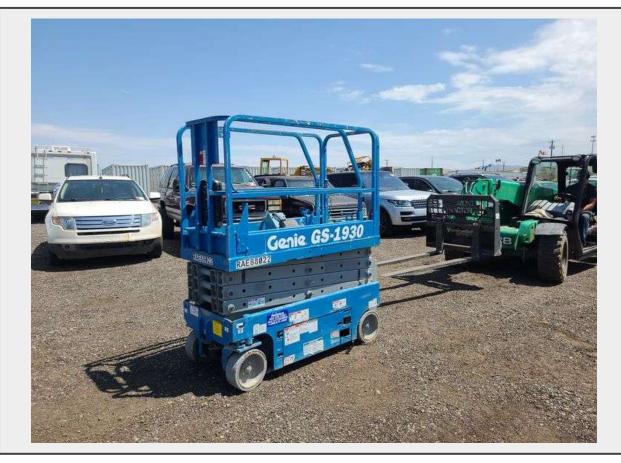

Sale Name: July 20th & 21st Albuquerque Area Equipment Auction

LOT 318 - Genie GS-1930 Scissor Lift

Terms THIS LISTING IS SUBJECT TO J&J AUCTIONEERS TERMS AND CONDITIONS, INCLUDING WITHOUT LIMITATION, THIS CATALOG IS ONLY A "GUIDE" AND MAY NOT BE ACCURATE, THAT ALL SALES ARE FINAL AND THAT BUYER IS RESPONSIBLE FOR INSPECTION OF ALL EQUIPMENT PRIOR TO BIDDING. ALL LOTS HAVE DEFICIENCIES. PHOTOS MAY SHOW MULTIPLE LOTS IN THE BACKGROUND. QUANTITIES AND LENGHTS ARE APPROXIMATE J&J AUCTIONEERS DOES NOT OFFER SHIPPING ON THIS LOT AND SUCH SHIPPING IS THE SOLE RESPONSIBILITY OF THE BUYER. THANK YOU FOR YOUR BUSINESS.

## **Description**

19Ft Lift, Power to Platform

**Hours Observed: 256** 

Quantity: 1

https://auctions.jandjauction.com/