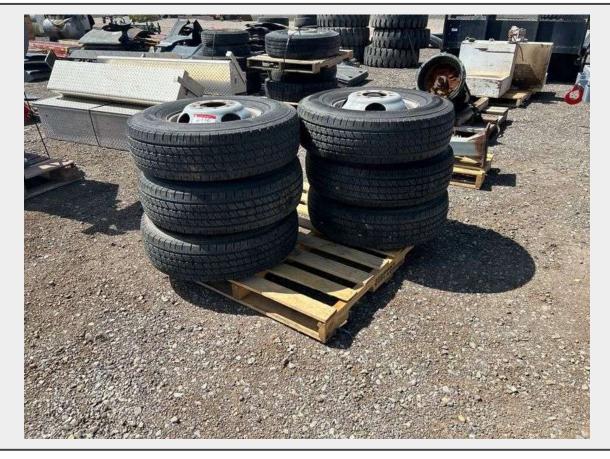

Sale Name: July 20th & 21st Albuquerque Area Equipment Auction

LOT 2712 - Qty (6) Tires

Terms THIS LISTING IS SUBJECT TO J&J AUCTIONEERS TERMS AND CONDITIONS, INCLUDING WITHOUT LIMITATION, THIS CATALOG IS ONLY A "GUIDE" AND MAY NOT BE ACCURATE, THAT ALL SALES ARE FINAL AND THAT BUYER IS RESPONSIBLE FOR INSPECTION OF ALL EQUIPMENT PRIOR TO BIDDING. ALL LOTS HAVE DEFICIENCIES. PHOTOS MAY SHOW MULTIPLE LOTS IN THE BACKGROUND. QUANTITIES AND LENGHTS ARE APPROXIMATE J&J AUCTIONEERS DOES NOT OFFER SHIPPING ON THIS LOT AND SUCH SHIPPING IS THE SOLE RESPONSIBILITY OF THE BUYER. THANK YOU FOR YOUR BUSINESS.

## **Description**

to fit Dually F-350 LT 235/85R16

Quantity: 1

https://auctions.jandjauction.com/