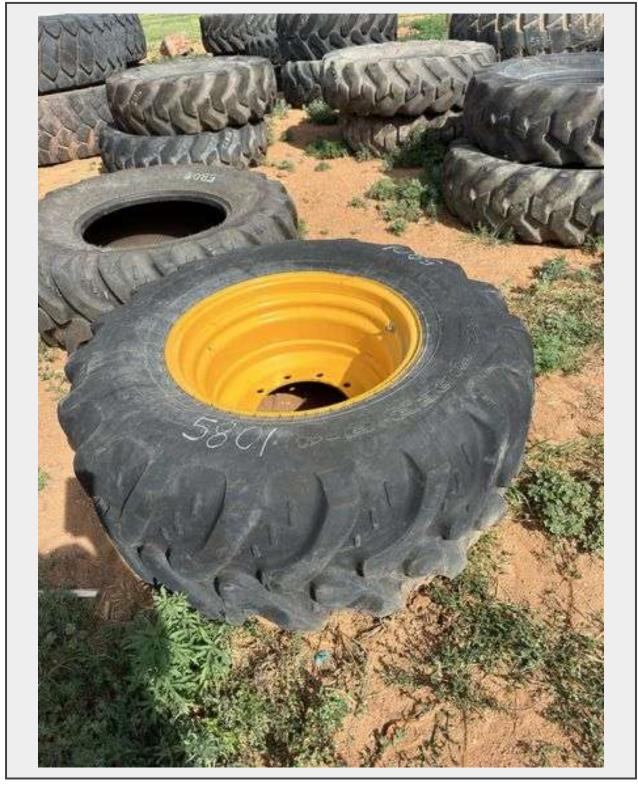

## **Sale Name:** July 20th & 21st Albuquerque Area Equipment Auction

LOT 5801 - Galaxy 19.5L-24 Rear Backhoe Tire and Wheel

Terms THIS LISTING IS SUBJECT TO J&J AUCTIONEERS TERMS AND CONDITIONS, INCLUDING WITHOUT LIMITATION, THIS CATALOG IS ONLY A "GUIDE" AND MAY NOT BE ACCURATE, THAT ALL SALES ARE FINAL AND THAT BUYER IS RESPONSIBLE FOR INSPECTION OF ALL EQUIPMENT PRIOR TO BIDDING. ALL LOTS HAVE DEFICIENCIES. PHOTOS MAY SHOW MULTIPLE LOTS IN THE BACKGROUND. QUANTITIES AND LENGHTS ARE APPROXIMATE J&J AUCTIONEERS DOES NOT OFFER SHIPPING ON THIS