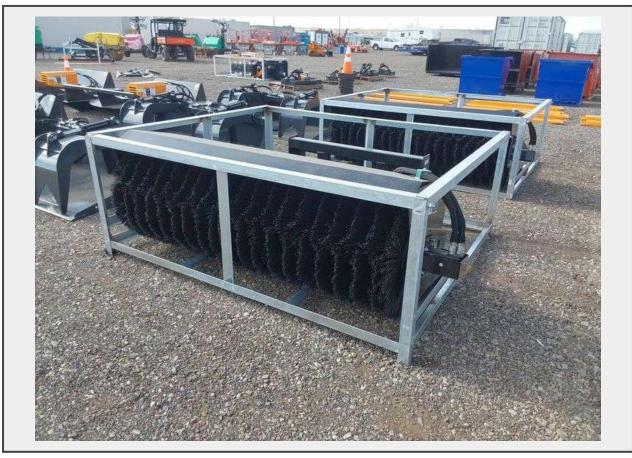

## LOT 2243 - 2024 Wolverine HS:843149 Angle Broom

## **Description**

To Fit Skid Steer Loader ,, Unused , Quantity: 1

https://auctions.jandjauction.com/