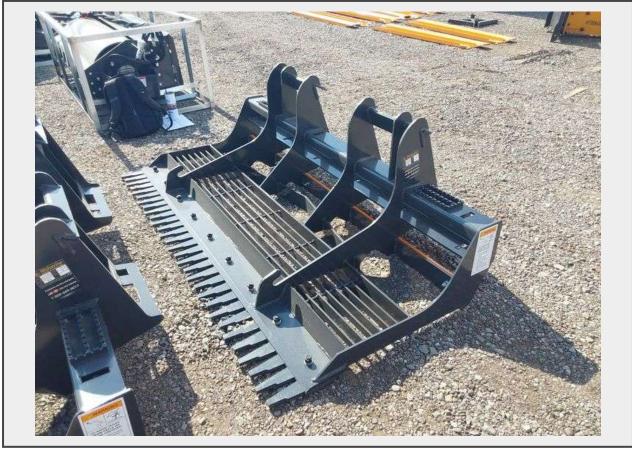

Sale Name: July 20th & 21st Albuquerque Area Equipment Auction

LOT 2228 - 2024 Wolverine HS:843290 Land Leveler

## **Description**

To Fit Skid Steer Loader ,, Unused , Quantity: 1

https://auctions.jandjauction.com/