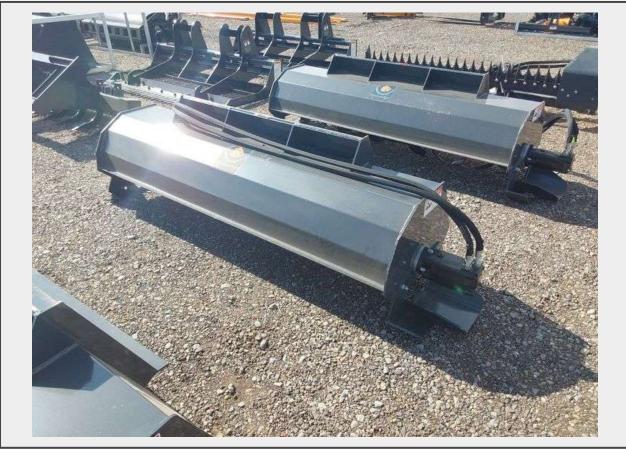

## **Sale Name:** July 20th & 21st Albuquerque Area Equipment Auction LOT 2207 - 2024 Wolverine HS:843290 72in Hydraulic Rotary Tiller

## **Description**

To Fit Skid Steer Loader ,, Unused , Quantity: 1

https://auctions.jandjauction.com/