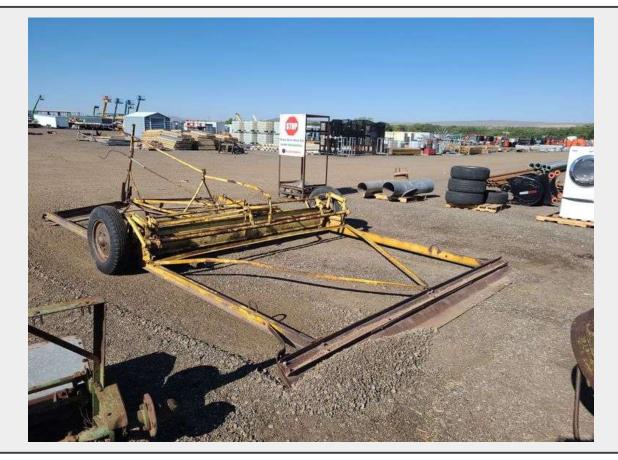

Sale Name: July 20th & 21st Albuquerque Area Equipment Auction

LOT 4102 - Eversman 12x25ft Land Plane

Terms THIS LISTING IS SUBJECT TO J&J AUCTIONEERS TERMS AND CONDITIONS, INCLUDING WITHOUT LIMITATION, THIS CATALOG IS ONLY A "GUIDE" AND MAY NOT BE ACCURATE, THAT ALL SALES ARE FINAL AND THAT BUYER IS RESPONSIBLE FOR INSPECTION OF ALL EQUIPMENT PRIOR TO BIDDING. ALL LOTS HAVE DEFICIENCIES. PHOTOS MAY SHOW MULTIPLE LOTS IN THE BACKGROUND. QUANTITIES AND LENGHTS ARE APPROXIMATE J&J AUCTIONEERS DOES NOT OFFER SHIPPING ON THIS LOT AND SUCH SHIPPING IS THE SOLE RESPONSIBILITY OF THE BUYER. THANK YOU FOR YOUR BUSINESS.