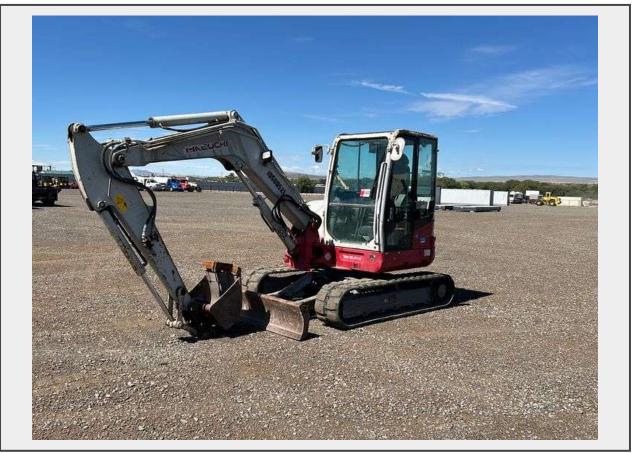

Sale Name: July 20th & 21st Albuquerque Area Equipment Auction LOT 802 - 2016 Takeuchi TB260C Mini Excavator

**Terms** THIS LISTING IS SUBJECT TO J&J AUCTIONEERS TERMS AND CONDITIONS, INCLUDING WITHOUT LIMITATION, THIS CATALOG IS ONLY A "GUIDE" AND MAY NOT BE ACCURATE, THAT ALL SALES ARE FINAL AND THAT BUYER IS RESPONSIBLE FOR INSPECTION OF ALL EQUIPMENT PRIOR TO BIDDING. ALL LOTS HAVE DEFICIENCIES. PHOTOS MAY SHOW MULTIPLE LOTS IN THE BACKGROUND. QUANTITIES AND LENGHTS ARE APPROXIMATE J&J AUCTIONEERS DOES NOT OFFER SHIPPING ON THIS LOT AND SUCH SHIPPING IS THE SOLE RESPONSIBILITY OF THE BUYER. THANK YOU FOR YOUR BUSINESS.

## Description

Serial Number: 126101484, Hours Observed: 2370 Quantity: 1

https://auctions.jandjauction.com/