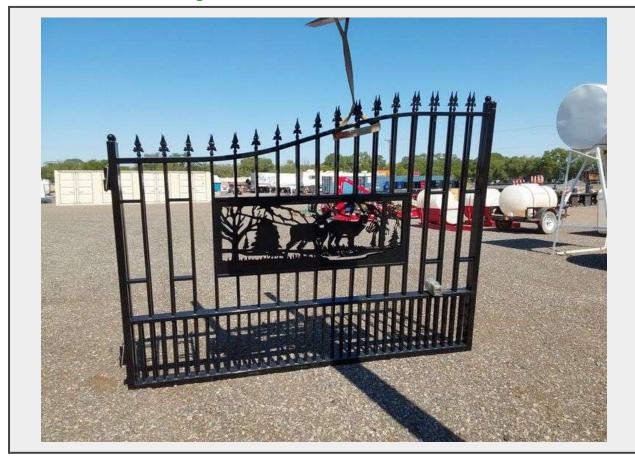

Sale Name: July 20th & 21st Albuquerque Area Equipment Auction

LOT 4454 - 20ft Bi-Parting Iron Gate

Terms THIS LISTING IS SUBJECT TO J&J AUCTIONEERS TERMS AND CONDITIONS, INCLUDING WITHOUT LIMITATION, THIS CATALOG IS ONLY A "GUIDE" AND MAY NOT BE ACCURATE, THAT ALL SALES ARE FINAL AND THAT BUYER IS RESPONSIBLE FOR INSPECTION OF ALL EQUIPMENT PRIOR TO BIDDING. ALL LOTS HAVE DEFICIENCIES. PHOTOS MAY SHOW MULTIPLE LOTS IN THE BACKGROUND. QUANTITIES AND LENGHTS ARE APPROXIMATE J&J AUCTIONEERS DOES NOT OFFER SHIPPING ON THIS LOT AND SUCH SHIPPING IS THE SOLE RESPONSIBILITY OF THE BUYER. THANK YOU FOR YOUR BUSINESS.

## **Description**

With artwork "Deer in rectangular figure" in the Middle of Gate Frame

Quantity: 1

https://auctions.jandjauction.com/