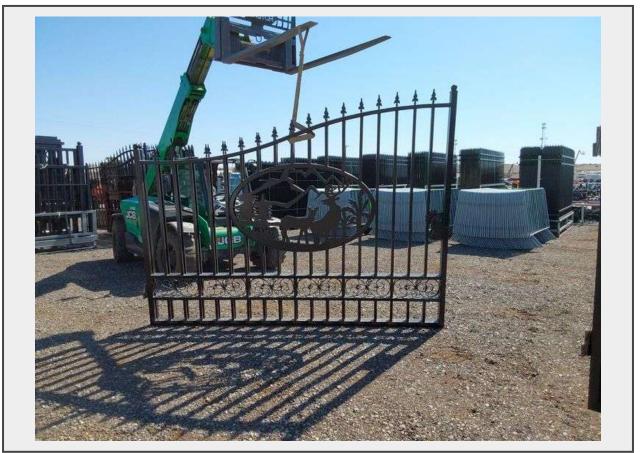

Sale Name: July 20th & 21st Albuquerque Area Equipment Auction LOT 4448 - 20ft Bi-Parting Iron Gate

**Terms** THIS LISTING IS SUBJECT TO J&J AUCTIONEERS TERMS AND CONDITIONS, INCLUDING WITHOUT LIMITATION, THIS CATALOG IS ONLY A "GUIDE" AND MAY NOT BE ACCURATE, THAT ALL SALES ARE FINAL AND THAT BUYER IS RESPONSIBLE FOR INSPECTION OF ALL EQUIPMENT PRIOR TO BIDDING. ALL LOTS HAVE DEFICIENCIES. PHOTOS MAY SHOW MULTIPLE LOTS IN THE BACKGROUND. QUANTITIES AND LENGHTS ARE APPROXIMATE J&J AUCTIONEERS DOES NOT OFFER SHIPPING ON THIS LOT AND SUCH SHIPPING IS THE SOLE RESPONSIBILITY OF THE BUYER. THANK YOU FOR YOUR BUSINESS.

## Description

With artwork "Deer" in the Middle of Gate Frame

Quantity: 1

**1** Auctioneers

https://auctions.jandjauction.com/