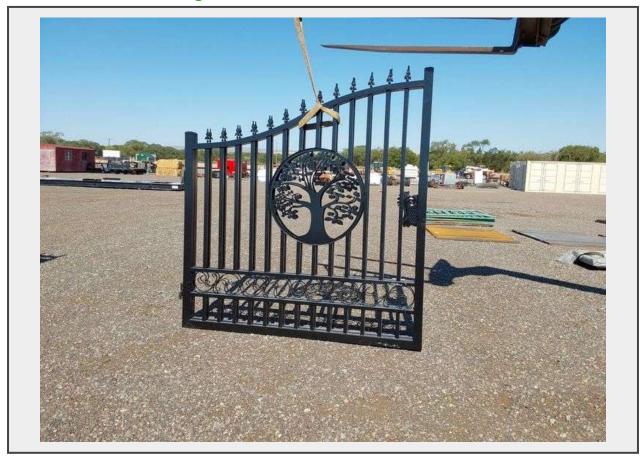

Sale Name: July 20th & 21st Albuquerque Area Equipment Auction

LOT 4426 - 14ft Bi-Parting Iron Gate

Terms THIS LISTING IS SUBJECT TO J&J AUCTIONEERS TERMS AND CONDITIONS, INCLUDING WITHOUT LIMITATION, THIS CATALOG IS ONLY A "GUIDE" AND MAY NOT BE ACCURATE, THAT ALL SALES ARE FINAL AND THAT BUYER IS RESPONSIBLE FOR INSPECTION OF ALL EQUIPMENT PRIOR TO BIDDING. ALL LOTS HAVE DEFICIENCIES. PHOTOS MAY SHOW MULTIPLE LOTS IN THE BACKGROUND. QUANTITIES AND LENGHTS ARE APPROXIMATE J&J AUCTIONEERS DOES NOT OFFER SHIPPING ON THIS LOT AND SUCH SHIPPING IS THE SOLE RESPONSIBILITY OF THE BUYER. THANK YOU FOR YOUR BUSINESS.

## **Description**

With artwork "Heavy Duty Tree" in the Middle of Gate Frame.

Quantity: 1

https://auctions.jandjauction.com/