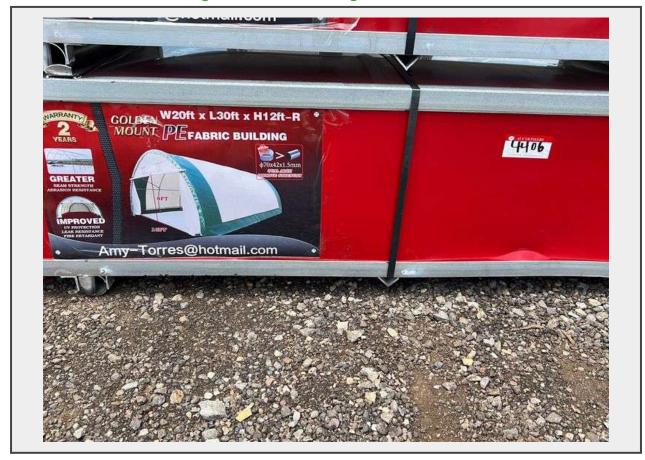

Sale Name: July 20th & 21st Albuquerque Area Equipment Auction

LOT 4406 - S203012R-300gsm PE Dome Storage Shelter

Terms THIS LISTING IS SUBJECT TO J&J AUCTIONEERS TERMS AND CONDITIONS, INCLUDING WITHOUT LIMITATION, THIS CATALOG IS ONLY A "GUIDE" AND MAY NOT BE ACCURATE, THAT ALL SALES ARE FINAL AND THAT BUYER IS RESPONSIBLE FOR INSPECTION OF ALL EQUIPMENT PRIOR TO BIDDING. ALL LOTS HAVE DEFICIENCIES. PHOTOS MAY SHOW MULTIPLE LOTS IN THE BACKGROUND. QUANTITIES AND LENGHTS ARE APPROXIMATE J&J AUCTIONEERS DOES NOT OFFER SHIPPING ON THIS LOT AND SUCH SHIPPING IS THE SOLE RESPONSIBILITY OF THE BUYER. THANK YOU FOR YOUR BUSINESS.

## **Description**

CSA/TUV Snow Rating Test Report;SGS fabric Certificate. Comes With: 20ft x 30ft x 12ft, Dome roof frame, snow rating: 200kg/ .1.83m Arch space.

Quantity: 1

https://auctions.jandjauction.com/