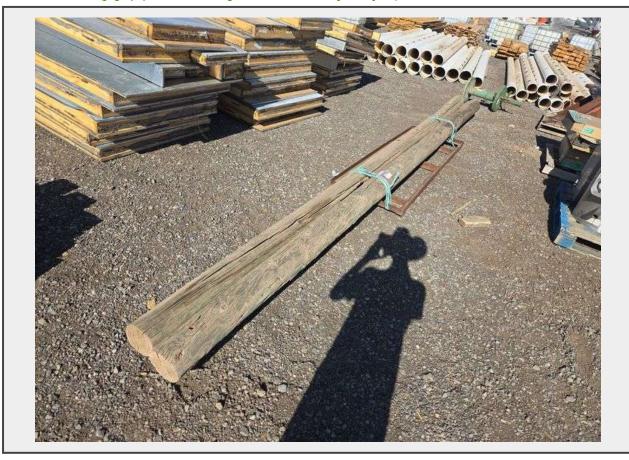

Sale Name: June 1st Regional Online Equipment Auction
LOT 19401 - Qty (2) 20ft Utility Poles - Albuquerque, NM

Off Site Loadout Hours 06/02/24 9:00 AM and Ends 06/07/24 4:00 PM by appointment

Terms THIS LISTING IS SUBJECT TO J&J AUCTIONEERS TERMS AND CONDITIONS, INCLUDING WITHOUT LIMITATION, THIS CATALOG IS ONLY A "GUIDE" AND MAY NOT BE ACCURATE, THAT ALL SALES ARE FINAL AND THAT BUYER IS RESPONSIBLE FOR INSPECTION OF ALL EQUIPMENT PRIOR TO BIDDING. ALL LOTS HAVE DEFICIENCIES. PHOTOS MAY SHOW MULTIPLE LOTS IN THE BACKGROUND. QUANTITIES AND LENGHTS ARE APPROXIMATE J&J AUCTIONEERS DOES NOT OFFER SHIPPING ON THIS LOT AND SUCH SHIPPING IS THE SOLE RESPONSIBILITY OF THE BUYER. THANK YOU FOR YOUR BUSINESS.