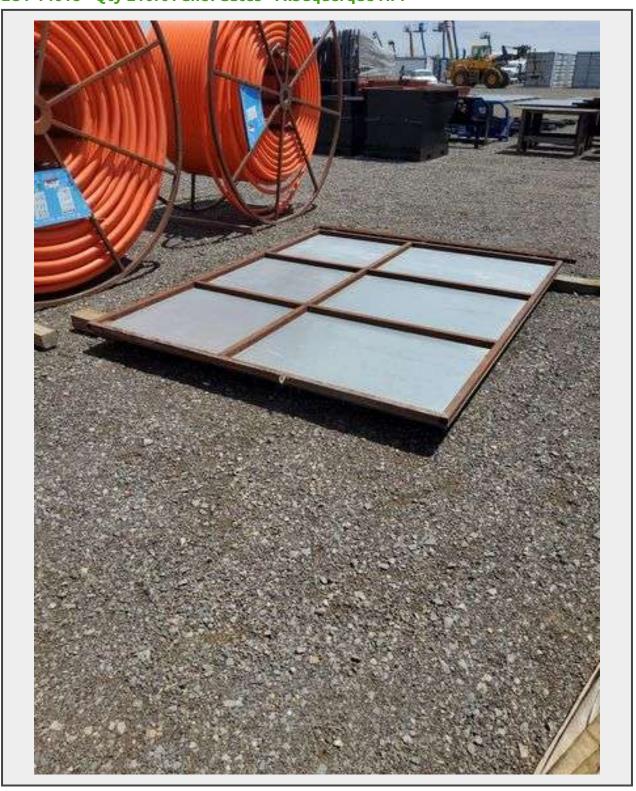

## **Sale Name:** June 1st Regional Online Equipment Auction LOT 14618 - Qty 210ft Panel Gates - Albuquerque NM

Off Site Loadout Hours 06/02/24 9:00 AM and Ends 06/07/24 4:00 PM by appointment

**Terms** THIS LISTING IS SUBJECT TO J&J AUCTIONEERS TERMS AND CONDITIONS, INCLUDING WITHOUT LIMITATION, THIS CATALOG IS ONLY A "GUIDE" AND MAY NOT BE ACCURATE, THAT ALL SALES ARE FINAL AND THAT BUYER IS RESPONSIBLE FOR INSPECTION OF ALL EQUIPMENT PRIOR TO BIDDING. ALL LOTS HAVE DEFICIENCIES. PHOTOS MAY SHOW MULTIPLE LOTS IN THE BACKGROUND. QUANTITIES AND