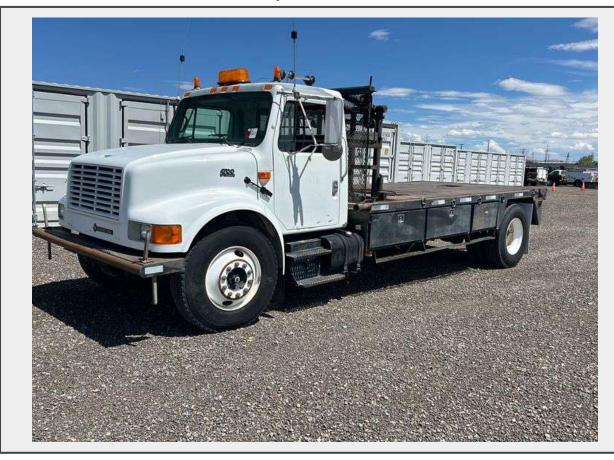

Sale Name: July 20th & 21st Albuquerque Area Equipment Auction

LOT 1201 - 2001 International 4700 S/A Winch Truck

Terms THIS LISTING IS SUBJECT TO J&J AUCTIONEERS TERMS AND CONDITIONS, INCLUDING WITHOUT LIMITATION, THIS CATALOG IS ONLY A "GUIDE" AND MAY NOT BE ACCURATE, THAT ALL SALES ARE FINAL AND THAT BUYER IS RESPONSIBLE FOR INSPECTION OF ALL EQUIPMENT PRIOR TO BIDDING. ALL LOTS HAVE DEFICIENCIES. PHOTOS MAY SHOW MULTIPLE LOTS IN THE BACKGROUND. QUANTITIES AND LENGHTS ARE APPROXIMATE J&J AUCTIONEERS DOES NOT OFFER SHIPPING ON THIS LOT AND SUCH SHIPPING IS THE SOLE RESPONSIBILITY OF THE BUYER. THANK YOU FOR YOUR BUSINESS.

## **Description**

W/DT466, 6spd W/Double Overdrive gear, Tulsa 34 Winch, Gin Poles, Rolling Tailboard

Vin #: 1HTSCAAL01H404792, Miles Observed: 110,322

Quantity: 1

https://auctions.jandjauction.com/