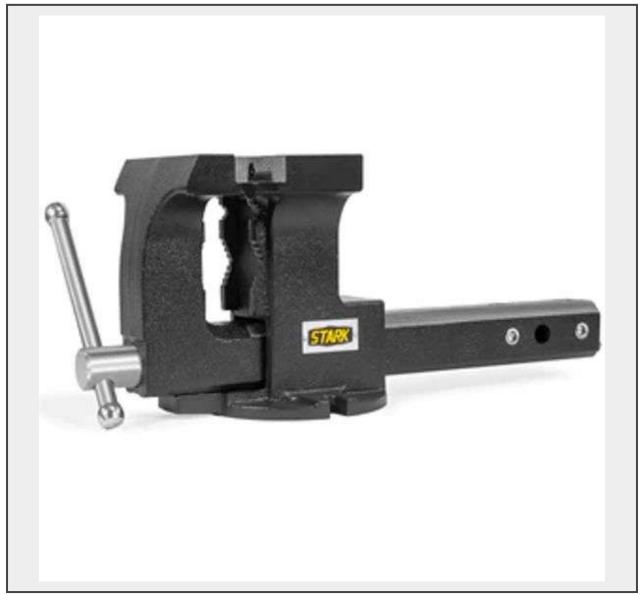

Sale Name: June 1st Regional Online Equipment Auction LOT 4234 - 2-in-1 Tow Hitch Truck Vise 6" Bench Vise Fits 2" Receiver -Albuquerque, NM

**Off Site Loadout Hours** 06/02/24 9:00 AM and Ends 06/07/24 4:00 PM by appointment