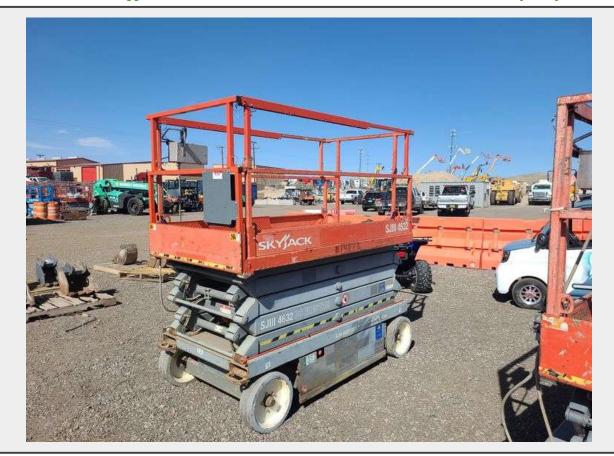

Sale Name: June 1st Regional Online Equipment Auction

LOT 414 - 2013 Skyjack SJ1114632 DC Electric 32ft Scissor Lift - Albuquerque N.M.

Off Site Loadout Hours 06/02/24 9:00 AM and Ends 06/07/24 4:00 PM by appointment

## **Description**

W/ 32ft Lift, Power to Platform

Serial Number: 70014080, Hours Observed: 447

Quantity: 1

https://auctions.jandjauction.com/