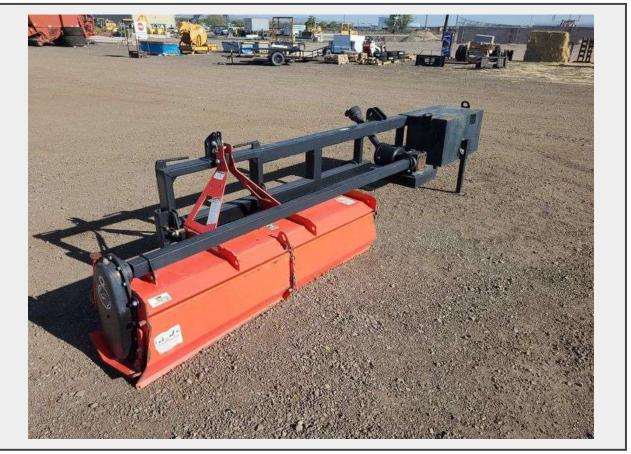

Sale Name: June 1st Regional Online Equipment Auction LOT 2904 - Kioti RT2571 3PT 6" Offset Orchard Rototiller - Albuquerque NM

Off Site Loadout Hours 06/02/24 9:00 AM and Ends 06/07/24 4:00 PM by appointment

Description

w/ PTO Shaft

Quantity: 1

**J&J** Auctioneers

https://auctions.jandjauction.com/