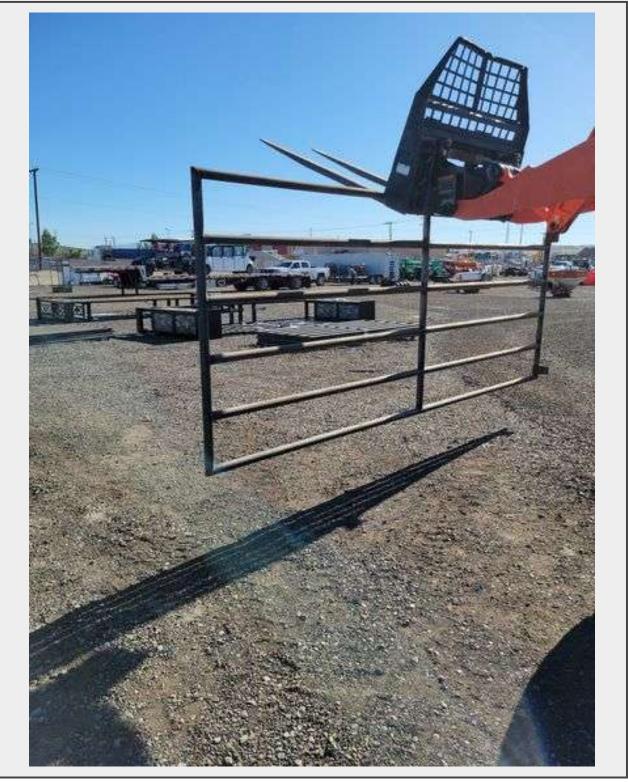

Sale Name: June 1st Regional Online Equipment Auction LOT 2112 - 59.5 In × 12 Ft. Corral Gate - Albuquerque, NM

**Off Site Loadout Hours** 06/02/24 9:00 AM and Ends 06/07/24 4:00 PM by appointment

**Terms** THIS LISTING IS SUBJECT TO J&J AUCTIONEERS TERMS AND CONDITIONS, INCLUDING WITHOUT LIMITATION, THIS CATALOG IS ONLY A "GUIDE" AND MAY NOT BE ACCURATE, THAT ALL SALES ARE FINAL AND THAT BUYER IS RESPONSIBLE FOR INSPECTION OF ALL EQUIPMENT PRIOR TO BIDDING. ALL LOTS HAVE DEFICIENCIES. PHOTOS MAY SHOW MULTIPLE LOTS IN THE BACKGROUND. QUANTITIES AND LENGHTS ARE APPROXIMATE J&J AUCTIONEERS DOES NOT OFFER SHIPPING ON THIS LOT AND SUCH SHIPPING IS THE SOLE RESPONSIBILITY OF THE BUYER. THANK YOU FOR YOUR BUSINESS.